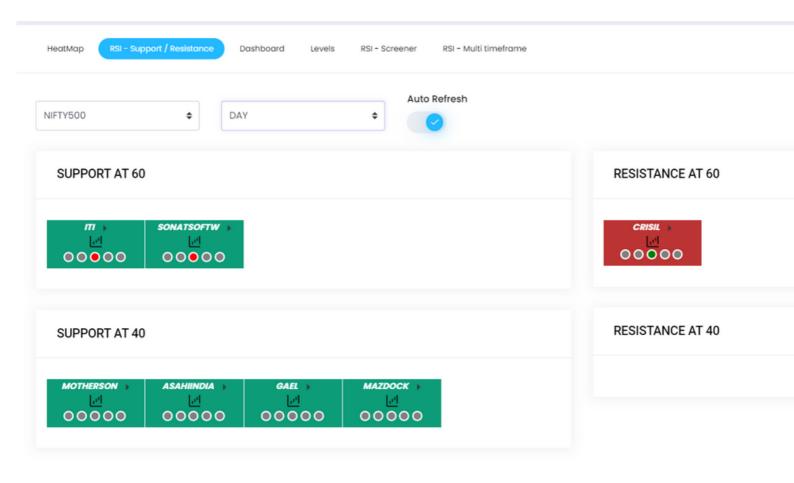

### **RSI Breakouts & RSI Turn**

We proudly present to you the brand new RSI Support – Resistance feature

This is in addition to all the new features of RSI that we have launched beefing up this page significantly. You can now automatically get a ready list of stocks that are either facing Resistance at 60 and are bearish – or taking support at 60 and bouncing back (read Range shift? – Similarly it also shows the bullish stocks taking support at 40 and so on.

This is an extremely powerful signal and we are very proud to be the only ones in India to offer it in such a visual and user-friendly manner. You can find it on the RSI Trends Page on the second tab.